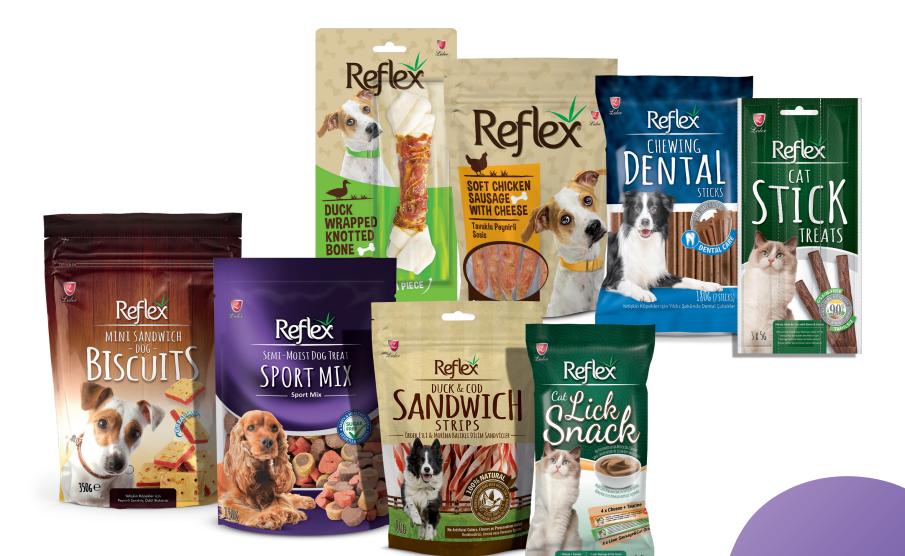

#### Treats

Cat Treats Dog Treats

#### **CAT TREATS**

MEAT STICKS CRISPY LIQUID

#### **DOG TREATS**

CHEWABLE
DRIED MEAT
MEAT STICKS
SEMI-SOFT CHEWABLE
BISCUIT