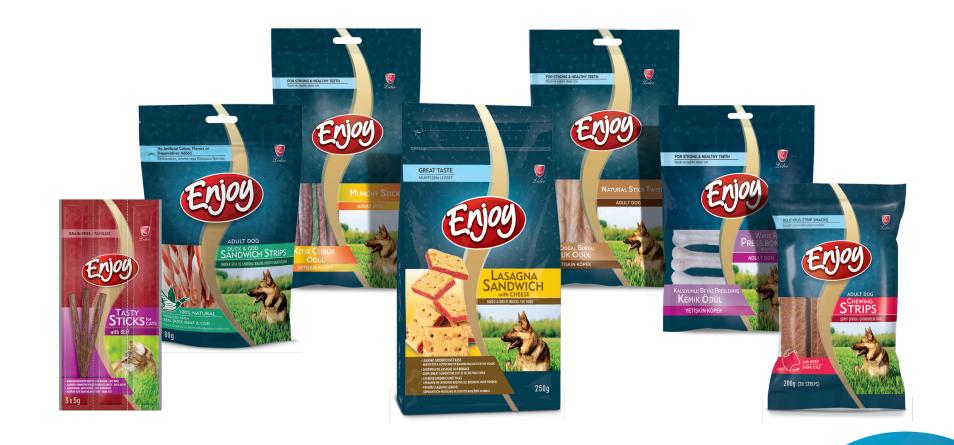

#### **DOG TREATS**

CHEWABLE
DRIED MEAT
MEAT STICKS
SEMI-SOFT CHEWABLE
BISCUIT

# Bonnie

ENTABON Munchy Stick

Bonnie DENTABON White Twist Stick

Bonnie ENTABONE Natural

Bonnie ENTABONE Pawhide Drass Rope

Bonnie DENTABONE White Rawhide Press Bone

BONE TREATS