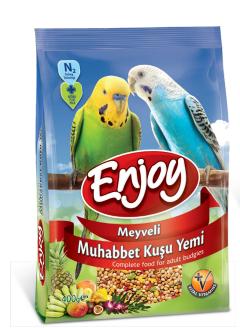

#### Feed

Bird Feed Rabbit and Rodent Feed

# Bonnie

RABBIT and RODENT FEED

PARROT PARAKEET CANARY