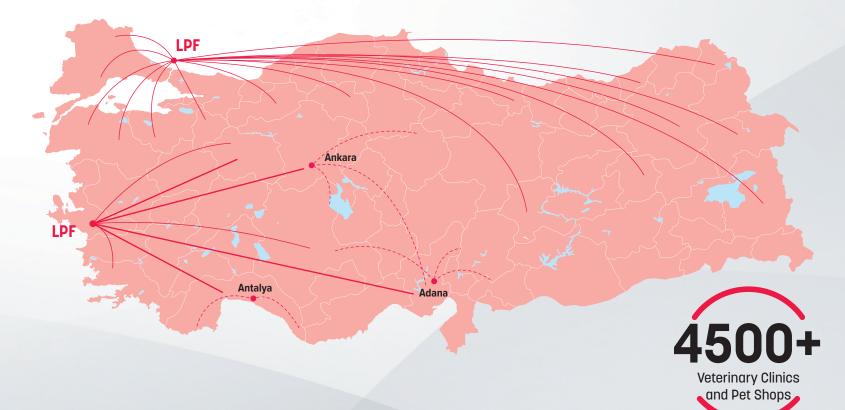

#### Logistics and Distribution

The facilities are located at the Manisa Salihli Organized Industrial Region.

The distance between the facilities and İzmir Port is 100 km.

Sales Channels

**Regional Sales Network** 

#### Our Export Network

24

As Lider Pet Food, we are proud to be a part of the list of approved companies meeting the standards for exports to European Union countries and we know one thing very well: For us happiness is exceeding the limits for our pawed friends. Based on this motivation, we export products ranging from economic segment to super premium to over 65 countries.