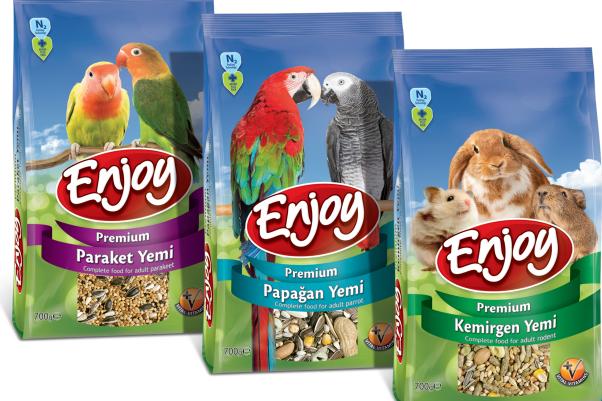

#### Feed

Bird Feed Rabbit and Rodent Feed

# Bonnie

RABBIT and RODENT FEED

PARROT PARAKEET CANARY